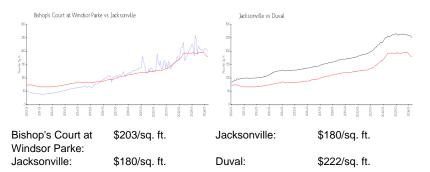

### **Inventory for Sale**

Bishop's Court at Windsor Parke 1%

RSHOP COURT DAT

| Jacksonville | 1% |
|--------------|----|
| Duval        | 1% |