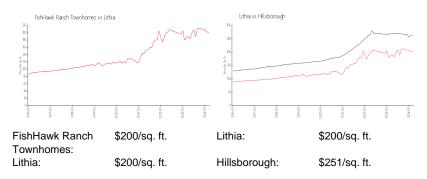

### **Market Information**

### **Inventory for Sale**

| FishHawk Ranch Townhomes | 1% |
|--------------------------|----|
| Lithia                   | 1% |
| Hillsborough             | 2% |

FishHawk Ranch Townhomes17 daysLithia17 daysHillsborough44 days