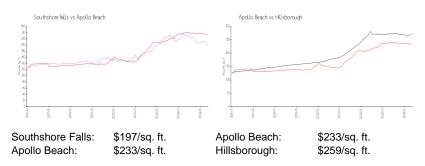

## **Unit Information**

| MLS Number:     | T3492260                     |
|-----------------|------------------------------|
| Status:         | ACTIVE                       |
| Size:           | 1,631 Sq ft.                 |
| Bedrooms:       | 2                            |
| Full Bathrooms: | 2                            |
| Half Bathrooms: | 0                            |
| Parking Spaces: | Driveway, Garage Door Opener |
| View:           | Water                        |
| List Price:     | \$375,000                    |
| List PPSF:      | \$230                        |
| Valuated Price: | \$321,000                    |
| Valuated PPSF:  | \$197                        |

#### **Inventory for Sale**

| Southshore Falls | 0% |
|------------------|----|
| Apollo Beach     | 1% |
| Hillsborough     | 2% |

## Avg. Time to Close Over Last 12 Months

| Southshore Falls | 50 days |
|------------------|---------|
| Apollo Beach     | 52 days |
| Hillsborough     | 44 days |