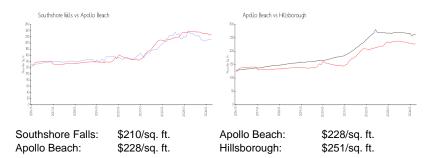

 List PPSF:
 \$198

 Valuated Price:
 \$307,000

 Valuated PPSF:
 \$210

The above valuated price is a baseline figure that does not take into account any specific renovation, upgrade, split, merge, or deterioration of the unit.

## **Recent Sales**

Unit # Size Closing Date Sale Price PPSF 1,461 sq ft Feb 2024 \$305,000 \$209