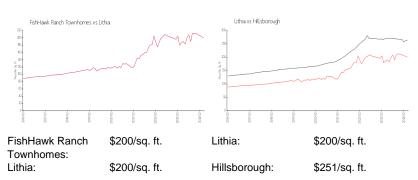

## **Inventory for Sale**

FishHawk Ranch Townhomes 1% Lithia 1% Hillsborough 2%

## Avg. Time to Close Over Last 12 Months

FishHawk Ranch Townhomes 17 days Lithia 17 days Hillsborough 44 days