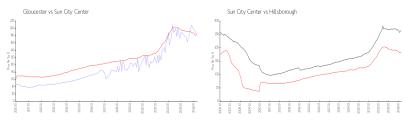

#### **Market Information**

Gloucester: \$185/sq. ft. Sun City Center: \$184/sq. ft. Sun City Center: \$184/sq. ft. Hillsborough: \$251/sq. ft.