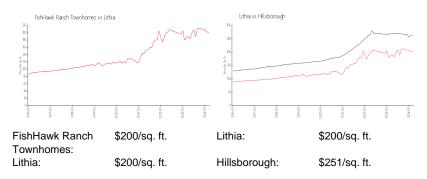

#### **Inventory for Sale**

| FishHawk Ranch Townhomes | 1% |
|--------------------------|----|
| Lithia                   | 1% |
| Hillsborough             | 2% |

Avg. Time to Close Over Last 12 Months