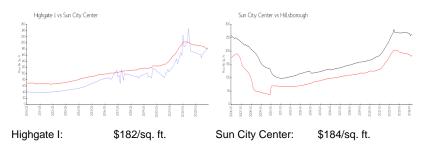

#### **Market Information**

Sun City Center: \$184/sq. ft. Hillsborough: \$251/sq. ft.