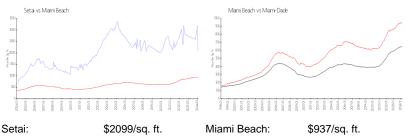

#### **Inventory for Sale**

| Setai       | 5% |
|-------------|----|
| Miami Beach | 4% |
| Miami-Dade  | 3% |

## Avg. Time to Close Over Last 12 Months

| Setai       | 149 days |
|-------------|----------|
| Miami Beach | 97 days  |
| Miami-Dade  | 81 days  |

Built in 2001 -