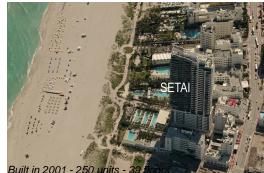

#### **Building Information**

| Number of units:                         | 250 |
|------------------------------------------|-----|
| Number of active listings for rent:      | 39  |
| Number of active listings for sale:      | 13  |
| Building inventory for sale:             | 5%  |
| Number of sales over the last 12 months: | 8   |
| Number of sales over the last 6 months:  | 6   |
| Number of sales over the last 3 months:  | 5   |