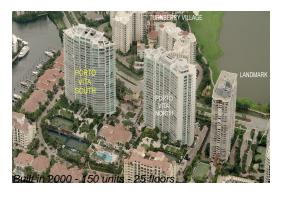

## **Building Information**

Number of units: 150
Number of active listings for rent: 1
Number of active listings for sale: 4
Building inventory for sale: 2%
Number of sales over the last 12 months: 6
Number of sales over the last 6 months: 3
Number of sales over the last 3 months: 2