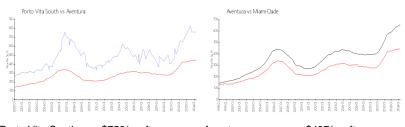

# **Market Information**

Porto Vita South: \$759/sq. ft. Aventura: \$437/sq. ft. Aventura: \$437/sq. ft. Miami-Dade: \$695/sq. ft.