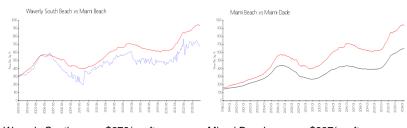

## **Market Information**

Waverly South \$678/sq. ft. Miami Beach: \$937/sq. ft.

Beach:

Miami Beach: \$937/sq. ft. Miami-Dade: \$695/sq. ft.