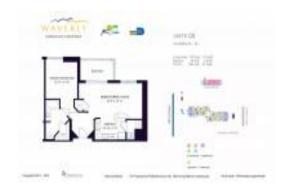

# Unit 2805 - Waverly South Beach

2805 - 1330 West Av, Miami Beach, FL, Miami-Dade 33139

#### **Unit Information**

 MLS Number:
 A11415402

 Status:
 Active

 Size:
 793 Sq ft.

 Bedrooms:
 1

Full Bathrooms: Half Bathrooms:

Parking Spaces: View:

 Rental Price:
 \$4,500

 List PPSF:
 \$6

 Valuated Price:
 \$535,000

 Valuated PPSF:
 \$675

The above valuated price is a baseline figure that does not take into account any specific renovation, upgrade, split, merge, or deterioration of the unit.