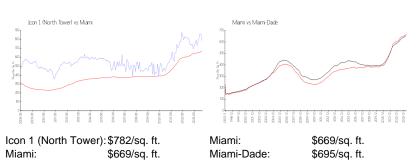

#### **Market Information**

| Icon 1 (North Tower) | 5% |
|----------------------|----|
| Miami                | 4% |
| Miami-Dade           | 3% |