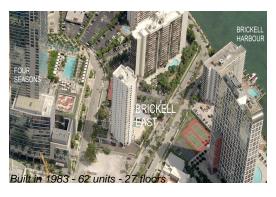

## **Building Information**

Number of units: 62
Number of active listings for rent: 4
Number of active listings for sale: 9
Building inventory for sale: 14%
Number of sales over the last 12 months: 0
Number of sales over the last 6 months: 0
Number of sales over the last 3 months: 0