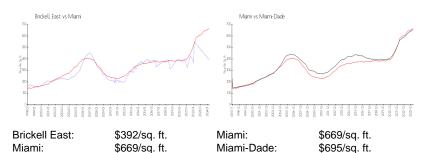

## **Inventory for Sale**

 Brickell East
 15%

 Miami
 4%

 Miami-Dade
 3%

## Avg. Time to Close Over Last 12 Months

Brickell East n/a Miami 84 days Miami-Dade 81 days