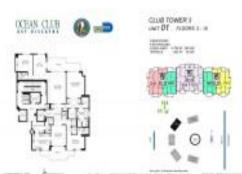

# Unit 401 - Club Tower 3

401 - 781 Crandon Blvd, Key Biscayne, FL, Miami-Dade 33149

### **Unit Information**

| MLS Number:              | A11422837                        |  |
|--------------------------|----------------------------------|--|
| Status:                  | Active                           |  |
| Size:                    | 3,093 Sq ft.                     |  |
| Bedrooms:                | 3                                |  |
| Full Bathrooms:          | 4                                |  |
| Half Bathrooms:          | 1                                |  |
| Parking Spaces:<br>View: | 2 Or More Spaces,Covered Parking |  |
| List Price:              | \$3,685,000                      |  |
| List PPSF:               | \$1,191                          |  |
| Valuated Price:          | \$3,154,000                      |  |
| Valuated PPSF:           | \$1,130                          |  |