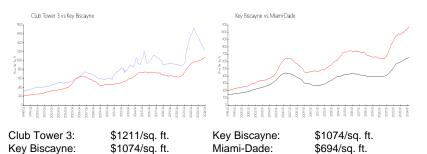

# **Market Information**

| Club Tower 3 | 5% |
|--------------|----|
| Key Biscayne | 2% |
| Miami-Dade   | 3% |

# Avg. Time to Close Over Last 12 Months

| Club Tower 3 | 43 days |
|--------------|---------|
| Key Biscayne | 97 days |
| Miami-Dade   | 81 days |