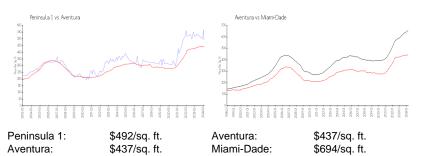

#### **Market Information**

### **Inventory for Sale**

| Peninsula 1 | 5% |
|-------------|----|
| Aventura    | 5% |
| Miami-Dade  | 3% |

## Avg. Time to Close Over Last 12 Months

| Peninsula 1 | 119 days |
|-------------|----------|
| Aventura    | 89 days  |
| Miami-Dade  | 81 days  |