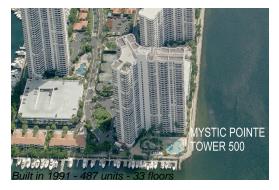

# **Unit 1813 - Mystic Pointe Tower 500**

1813 - 3530 Mystic Pointe Dr, Aventura, FL, Miami-Dade 33180

## **Building Information**

Number of units: 483
Number of active listings for rent: 11
Number of active listings for sale: 16
Building inventory for sale: 3%
Number of sales over the last 12 months: 16
Number of sales over the last 6 months: 6
Number of sales over the last 3 months: 2