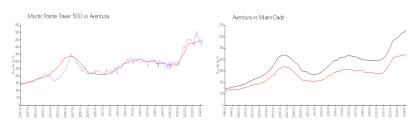

### **Market Information**

Mystic Pointe Tower \$464/sq. ft.

500:

Aventura: \$437/sq. ft.

Aventura: \$437/sq. ft.

Miami-Dade: \$694/sq. ft.