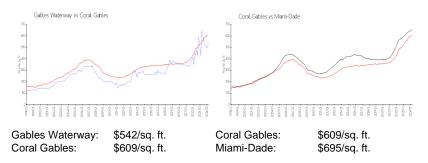

#### **Inventory for Sale**

| Gables Waterway | 5% |
|-----------------|----|
| Coral Gables    | 2% |
| Miami-Dade      | 3% |

107-011

GABLES WATERWAY LNEE 9: 97 8-39 ROBEL BARK