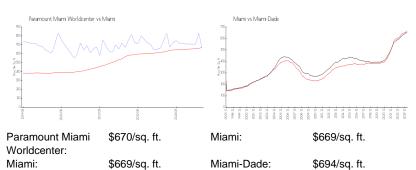

units: 568
Number of active listings for rent: 0
Number of active listings for sale: 70
Building inventory for sale: 12%
Number of sales over the last 12 months: 37
Number of sales over the last 6 months: 11
Number of sales over the last 3 months: 4

#### **Recent Sales**

| Unit # | Size        | Closing Date | Sale Price  | PPSF  |
|--------|-------------|--------------|-------------|-------|
| 4509   | 1,753 sq ft | May 2024     | \$1,315,000 | \$750 |
| 1807   | 1,547 sq ft | Mar 2024     | \$1,165,000 | \$753 |
| 2309   | 1,559 sq ft | Feb 2024     | \$1,190,000 | \$763 |
| 2610   | 1,294 sq ft | Feb 2024     | \$665,000   | \$514 |
| 3407   | 1,547 sq ft | Feb 2024     | \$1,110,000 | \$718 |
| 907    | 1,531 sq ft | Feb 2024     | \$940,000   | \$614 |

### **Market Information**



## **Inventory for Sale**

Paramount Miami Worldcenter 12% Miami 4% Miami-Dade 3%

## Avg. Time to Close Over Last 12 Months

Paramount Miami Worldcenter 126 days Miami 84 days Miami-Dade 81 days