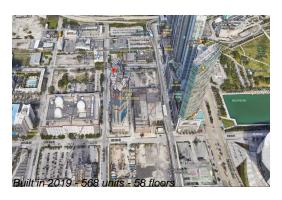

# **Building Information**

Number of units: 568
Number of active listings for rent: 0
Number of active listings for sale: 70
Building inventory for sale: 12%
Number of sales over the last 12 months: 37
Number of sales over the last 6 months: 11
Number of sales over the last 3 months: 4