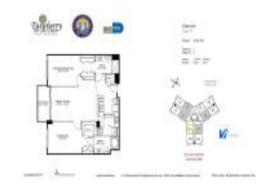

#### **Unit Information**

 MLS Number:
 A11446973

 Status:
 Active

 Size:
 1,175 Sq ft.

Bedrooms: 2 Full Bathrooms: 2

Half Bathrooms:

Parking Spaces: Covered Parking, Valet Parking

 View:
 None