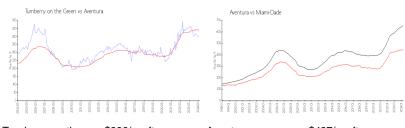

## **Market Information**

Turnberry on the \$396/sq. ft. Aventura: \$437/sq. ft.

Green:

Aventura: \$437/sq. ft. Miami-Dade: \$695/sq. ft.

### **Inventory for Sale**

Turnberry on the Green 3% Aventura 5% Miami-Dade 3%

## Avg. Time to Close Over Last 12 Months

Turnberry on the Green 52 days Aventura 89 days Miami-Dade 81 days