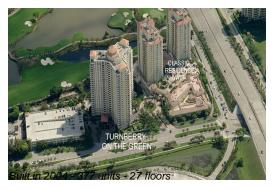

#### **Building Information**

Number of units: 377
Number of active listings for rent: 24
Number of active listings for sale: 11
Building inventory for sale: 2%
Number of sales over the last 12 months: 14
Number of sales over the last 6 months: 8
Number of sales over the last 3 months: 6