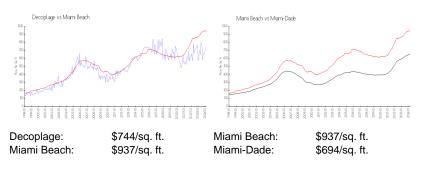

## **Market Information**

#### **Inventory for Sale**

| Decoplage   | 7% |
|-------------|----|
| Miami Beach | 4% |
| Miami-Dade  | 3% |

#### Avg. Time to Close Over Last 12 Months

| Decoplage   | 130 days |
|-------------|----------|
| Miami Beach | 97 days  |
| Miami-Dade  | 81 days  |