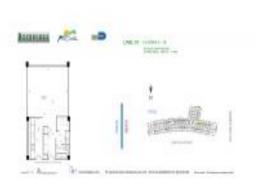

# Unit 501 - Decoplage

501 - 100 Lincoln Rd, Miami Beach, FL, Miami-Dade 33139

## **Unit Information**

| MLS Number:<br>Status:<br>Size:<br>Bedrooms:<br>Full Bathrooms:<br>Half Bathrooms: | A11453642<br>Active<br>550 Sq ft.<br>1 |
|------------------------------------------------------------------------------------|----------------------------------------|
| Parking Spaces:                                                                    | Valet Parking                          |
| View:                                                                              | Other View                             |
| Rental Price:                                                                      | \$3,500                                |
| List PPSF:                                                                         | \$6                                    |
| Valuated Price:                                                                    | \$336,000                              |
| Valuated PPSF:                                                                     | \$611                                  |