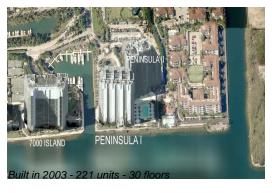

### **Building Information**

Number of units: 221
Number of active listings for rent: 4
Number of active listings for sale: 10
Building inventory for sale: 4%
Number of sales over the last 12 months: 4
Number of sales over the last 6 months: 2
Number of sales over the last 3 months: 2