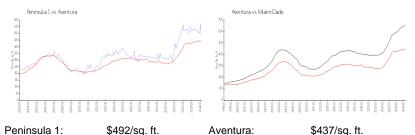

### **Market Information**

 Peninsula 1:
 \$492/sq. ft.
 Aventura:
 \$437/sq. ft.

 Aventura:
 \$437/sq. ft.
 Miami-Dade:
 \$695/sq. ft.