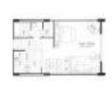

### **Unit Information**

| MLS Number:<br>Status:<br>Size:<br>Bedrooms:<br>Full Bathrooms:<br>Half Bathrooms:<br>Parking Spaces:<br>View: | A11456799<br>Active<br>660 Sq ft.<br>1<br>1 |
|----------------------------------------------------------------------------------------------------------------|---------------------------------------------|
| Rental Price:<br>List PPSF:<br>Valuated Price:                                                                 | \$5,500<br>\$8<br>\$817,000                 |
| Valuated PPSF:                                                                                                 | \$1,238                                     |