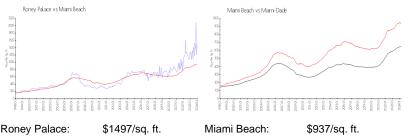

### **Market Information**

\$695/sq. ft.

| Roney Palace: | \$1497/sq. π. | Mami Beach: |
|---------------|---------------|-------------|
| Miami Beach:  | \$937/sq. ft. | Miami-Dade: |