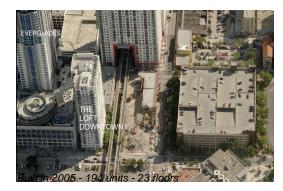

# Unit 1908 - Loft Downtown 1

1908 - 234 NE 3 St, Miami, FL, Miami-Dade 33132

#### **Building Information**

| Number of units:                         | 194 |
|------------------------------------------|-----|
| Number of active listings for rent:      | 14  |
| Number of active listings for sale:      | 7   |
| Building inventory for sale:             | 3%  |
| Number of sales over the last 12 months: | 7   |
| Number of sales over the last 6 months:  | 4   |
| Number of sales over the last 3 months:  | 2   |