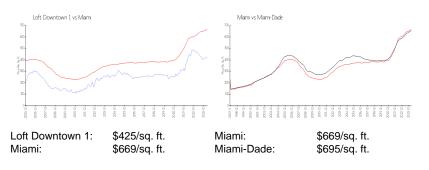

## **Market Information**

#### **Inventory for Sale**

| Loft Downtown 1 | 4% |
|-----------------|----|
| Miami           | 4% |
| Miami-Dade      | 3% |

## Avg. Time to Close Over Last 12 Months

| Loft Downtown 1 | 52 days |
|-----------------|---------|
| Miami           | 84 days |
| Miami-Dade      | 81 days |