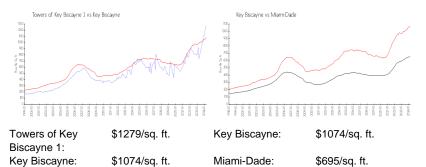

## **Market Information**

| Inventory | for | Sale |  |
|-----------|-----|------|--|

| Towers of Key Biscayne 1 | 1% |
|--------------------------|----|
| Key Biscayne             | 2% |
| Miami-Dade               | 3% |

## Avg. Time to Close Over Last 12 Months

| Towers of Key Biscayne 1 | 67 days |
|--------------------------|---------|
| Key Biscayne             | 97 days |
| Miami-Dade               | 81 days |

PHASE II PHASE II TOWERS OF KEY BISCAYNE Ewilt in 1972 - 262 units (538 with phase 2)- 16 floors