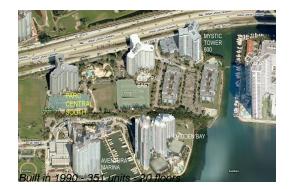

# **Building Information**

| Number of units:                         | 351 |
|------------------------------------------|-----|
| Number of active listings for rent:      | 18  |
| Number of active listings for sale:      | 8   |
| Building inventory for sale:             | 2%  |
| Number of sales over the last 12 months: | 15  |
| Number of sales over the last 6 months:  | 5   |
| Number of sales over the last 3 months:  | 1   |
|                                          |     |