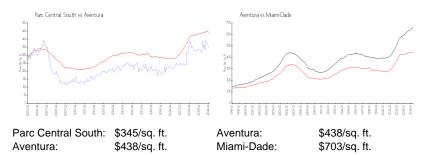

#### **Inventory for Sale**

| Parc Central South | 2% |
|--------------------|----|
| Aventura           | 5% |
| Miami-Dade         | 3% |