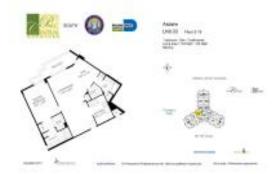

#### **Unit Information**

MLS Number: Status: Size: Bedrooms: Full Bathrooms: Half Bathrooms: Parking Spaces: View: Rental Price: List PPSF: Valuated Price: Valuated PPSF: A11474441 Active Under Contract 1,104 Sq ft. 2 1 Space,Assigned Parking,Parking Garage,Valet Parking Garden View,Other View \$2,549 \$2 \$370,000 \$335