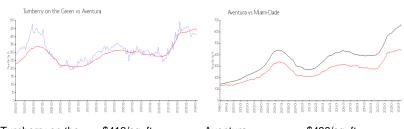

## **Market Information**

Miami-Dade:

\$703/sq. ft.

Turnberry on the \$413/sq. ft. Aventura: \$438/sq. ft. Green: