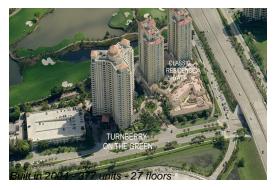

# Unit PH-07 - Turnberry on the Green

PH-07 - 19501 W Country Club Dr, Aventura, FL, Miami-Dade 33180

#### **Building Information**

Number of units: 377
Number of active listings for rent: 24
Number of active listings for sale: 11
Building inventory for sale: 2%
Number of sales over the last 12 months: 14
Number of sales over the last 6 months: 8
Number of sales over the last 3 months: 6