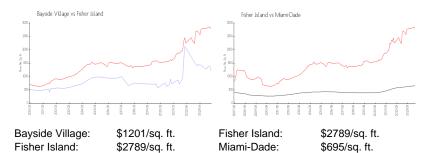

## **Inventory for Sale**

Bayside Village 5% Fisher Island 5% Miami-Dade 3%

## Avg. Time to Close Over Last 12 Months

Bayside Village 217 days Fisher Island 183 days Miami-Dade 81 days