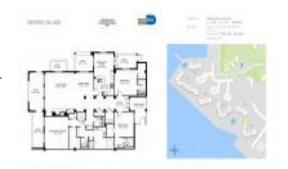

#### **Unit Information**

 MLS Number:
 A11481803

 Status:
 Active

 Size:
 2,744 Sq ft.

Bedrooms: 3
Full Bathrooms: 3
Half Bathrooms: 1

Parking Spaces: 2 Spaces, Assigned Parking

 View:
 Bay,Ocean View

 Rental Price:
 \$29,500