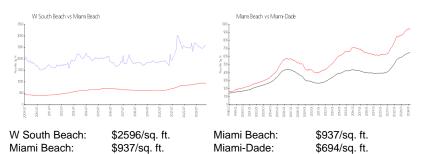

## Avg. Time to Close Over Last 12 Months

| W South Beach | 37 days |
|---------------|---------|
| Miami Beach   | 97 days |
| Miami-Dade    | 81 days |