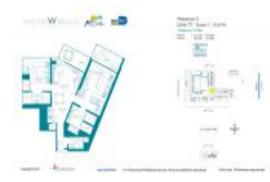

# Unit 711 - W South Beach

711 - 2201 Collins Av, Miami Beach, FL, Miami-Dade 33139

### **Unit Information**

| MLS Number:<br>Status:<br>Size:<br>Bedrooms:<br>Full Bathrooms:<br>Half Bathrooms:<br>Parking Spaces:<br>View: | A11484253<br>Active<br>1,121 Sq ft.<br>2<br>2<br>1 |
|----------------------------------------------------------------------------------------------------------------|----------------------------------------------------|
| Rental Price:<br>List PPSF:<br>Valuated Price:<br>Valuated PPSF:                                               | \$21,500<br>\$19<br>\$2,277,000<br>\$2,031         |
|                                                                                                                | φ2,001                                             |