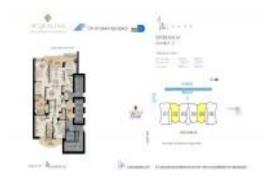

# **Unit Information**

| MLS Number:<br>Status:<br>Size:<br>Bedrooms:<br>Full Bathrooms:<br>Half Bathrooms:<br>Parking Spaces: | A11486239<br>Active<br>2,214 Sq ft.<br>3<br>3 |
|-------------------------------------------------------------------------------------------------------|-----------------------------------------------|
| View:                                                                                                 | Direct Ocean                                  |
| Rental Price:                                                                                         | \$18,500                                      |
| List PPSF:                                                                                            | \$8                                           |
| Valuated Price:                                                                                       | \$2,357,000                                   |
| Valuated PPSF:                                                                                        | \$1,065                                       |