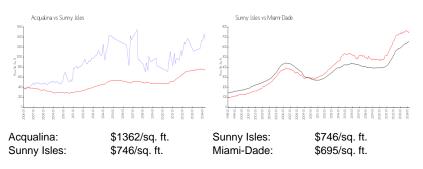

0                                   |
| Valuated PPSF:                                                                                        | \$1,065                                       |



### **Building Information**

| Number of units:                         | 247 |
|------------------------------------------|-----|
| Number of active listings for rent:      | 17  |
| Number of active listings for sale:      | 12  |
| Building inventory for sale:             | 4%  |
| Number of sales over the last 12 months: | 14  |
| Number of sales over the last 6 months:  | 10  |
| Number of sales over the last 3 months:  | 5   |
|                                          |     |

# **Building Association Information**

Aqualina 305-918-8000

http://www.acqualina.com

# **Market Information**



#### **Inventory for Sale**

| Acqualina   | 5% |
|-------------|----|
| Sunny Isles | 5% |
| Miami-Dade  | 3% |

### Avg. Time to Close Over Last 12 Months

| Acqualina   | 261 days |
|-------------|----------|
| Sunny Isles | 113 days |
| Miami-Dade  | 81 days  |