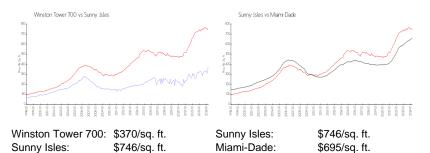

### **Market Information**

## **Inventory for Sale**

| Winston Tower 700 | 2% |
|-------------------|----|
| Sunny Isles       | 5% |
| Miami-Dade        | 3% |

## Avg. Time to Close Over Last 12 Months

| Winston Tower 700 | 84 days  |
|-------------------|----------|
| Sunny Isles       | 113 days |
| Miami-Dade        | 81 days  |