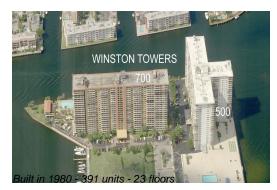

## **Building Information**

| Number of units:                         | 390 |
|------------------------------------------|-----|
| Number of active listings for rent:      | 8   |
| Number of active listings for sale:      | 8   |
| Building inventory for sale:             | 2%  |
| Number of sales over the last 12 months: | 17  |
| Number of sales over the last 6 months:  | 7   |
| Number of sales over the last 3 months:  | 5   |
|                                          |     |

#### **Building Association Information**

Winston Tower 700 Condominium Association (305) 931-5998 & (305) 935-0670