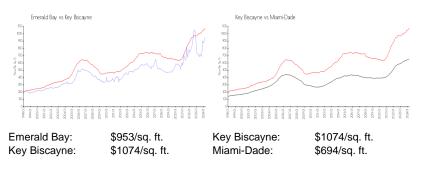

### **Market Information**

### **Inventory for Sale**

| Emerald Bay  | 3% |
|--------------|----|
| Key Biscayne | 2% |
| Miami-Dade   | 3% |

## Avg. Time to Close Over Last 12 Months

| Emerald Bay  | 201 days |
|--------------|----------|
| Key Biscayne | 97 days  |
| Miami-Dade   | 81 days  |