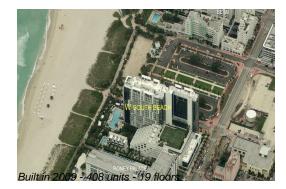

# Unit 2006/UPH-6 - W South Beach

2006/UPH-6 - 2201 Collins Av, Miami Beach, FL, Miami-Dade 33139

#### **Building Information**

| Number of units:                         | 408 |
|------------------------------------------|-----|
| Number of active listings for rent:      | 3   |
| Number of active listings for sale:      | 10  |
| Building inventory for sale:             | 2%  |
| Number of sales over the last 12 months: | 5   |
| Number of sales over the last 6 months:  | 2   |
| Number of sales over the last 3 months:  | 0   |