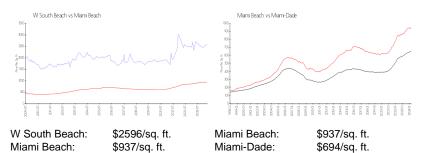

#### **Market Information**

#### **Inventory for Sale**

| W South Beach | 2% |
|---------------|----|
| Miami Beach   | 4% |
| Miami-Dade    | 3% |
|               |    |

## Avg. Time to Close Over Last 12 Months

| W South Beach | 37 days |
|---------------|---------|
| Miami Beach   | 97 days |
| Miami-Dade    | 81 days |