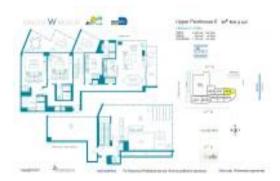

# Unit 2006/UPH-6 - W South Beach

2006/UPH-6 - 2201 Collins Av, Miami Beach, FL, Miami-Dade 33139

### **Unit Information**

| MLS Number:<br>Status:<br>Size:<br>Bedrooms:<br>Full Bathrooms:<br>Half Bathrooms:<br>Parking Spaces: | A11490434<br>Active<br>2,408 Sq ft.<br>3<br>3<br>1 |
|-------------------------------------------------------------------------------------------------------|----------------------------------------------------|
| View:<br>Rental Price:<br>List PPSF:<br>Valuated Price:<br>Valuated PPSF:                             | \$105,000<br>\$44<br>\$9,895,000<br>\$4,109        |