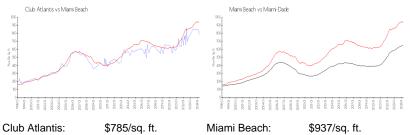

#### **Market Information**

| Miami Beach: | \$937/sq. ft. | Miami-Dade: | \$694/sq. ft. |
|--------------|---------------|-------------|---------------|
|              |               |             |               |