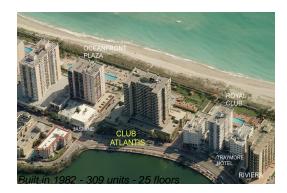

# Unit 1508 - Club Atlantis

1508 - 2555 Collins Av, Miami Beach, FL, Miami-Dade 33140

#### **Building Information**

| Number of units:                         | 309 |
|------------------------------------------|-----|
| Number of active listings for rent:      | 6   |
| Number of active listings for sale:      | 16  |
| Building inventory for sale:             | 5%  |
| Number of sales over the last 12 months: | 8   |
| Number of sales over the last 6 months:  | 2   |
| Number of sales over the last 3 months:  | 2   |