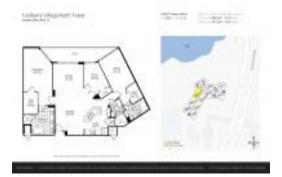

# **Unit 906 - Turnberry Village North Tower**

906 - 20000 E Country Club Dr, Aventura, FL, Miami-Dade 33180

#### **Unit Information**

 MLS Number:
 A11492775

 Status:
 Active

 Size:
 1,580 Sq ft.

Bedrooms: 3 Full Bathrooms: 3

Half Bathrooms:

Parking Spaces: 1 Space, Assigned Parking, Valet Parking

View: Golf View,Lagoon