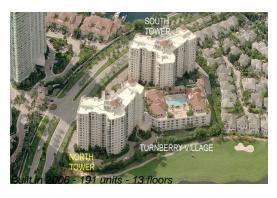

### **Building Information**

Number of units: 191
Number of active listings for rent: 7
Number of active listings for sale: 9
Building inventory for sale: 4%
Number of sales over the last 12 months: 11
Number of sales over the last 6 months: 2
Number of sales over the last 3 months: 0