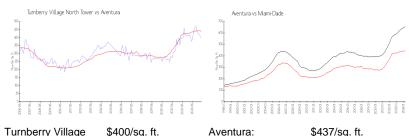

# **Market Information**

Turnberry Village \$400/sq. ft. Aventura: \$437/sq. ft. North Tower:

Aventura: \$437/sq. ft. Miami-Dade: \$695/sq. ft.