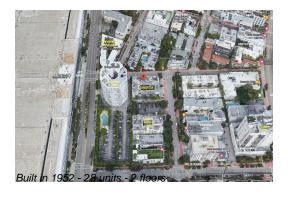

## Unit 9 - Sherita

9 - 1840 James Ave, Miami Beach, FL, Miami-Dade 33139

# **Building Information**

Number of units: 28
Number of active listings for rent: 0
Number of active listings for sale: 1
Building inventory for sale: 3%
Number of sales over the last 12 months: 4
Number of sales over the last 6 months: 2
Number of sales over the last 3 months: 1