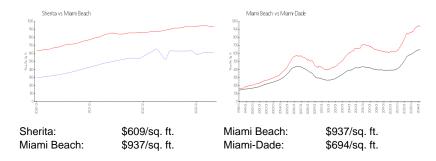

 Rental Price:
 \$2,100

 List PPSF:
 \$3

 Valuated Price:
 \$317,000

 Valuated PPSF:
 \$606

The above valuated price is a baseline figure that does not take into account any specific renovation, upgrade, split, merge, or deterioration of the unit.