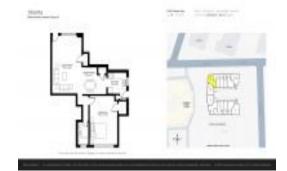

#### **Unit Information**

 MLS Number:
 A11495456

 Status:
 Active

 Size:
 650 Sq ft.

 Bedrooms:
 1

 Full Bathrooms:
 1

Half Bathrooms: Parking Spaces:

View: