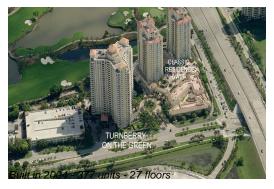

# Unit 1813 - Turnberry on the Green

1813 - 19501 W Country Club Dr, Aventura, FL, Miami-Dade 33180

#### **Building Information**

Number of units: 377
Number of active listings for rent: 24
Number of active listings for sale: 11
Building inventory for sale: 2%
Number of sales over the last 12 months: 14
Number of sales over the last 6 months: 8
Number of sales over the last 3 months: 6