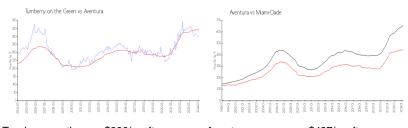

# **Market Information**

Miami-Dade:

\$695/sq. ft.

Turnberry on the \$396/sq. ft. Aventura: \$437/sq. ft. Green:

# Avg. Time to Close Over Last 12 Months

\$437/sq. ft.

Turnberry on the Green 52 days Aventura 89 days Miami-Dade 81 days