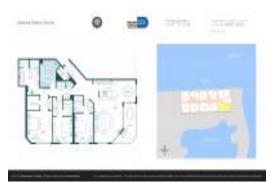

#### **Unit Information**

| MLS Number:<br>Status:<br>Size:<br>Bedrooms:<br>Full Bathrooms:<br>Half Bathrooms:<br>Parking Spaces: | A11497975<br>Active<br>2,386 Sq ft.<br>3<br>3<br>1 |
|-------------------------------------------------------------------------------------------------------|----------------------------------------------------|
| View:<br>Rental Price:<br>List PPSF:<br>Valuated Price:<br>Valuated PPSF:                             | \$9,500<br>\$4<br>\$2,136,000<br>\$895             |