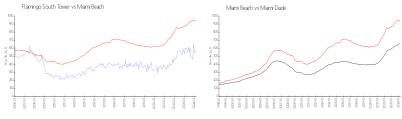

## **Market Information**

Flamingo South \$573/sq. ft. Miami Beach: \$937/sq. ft.

Tower:

Miami Beach: \$937/sq. ft. Miami-Dade: \$695/sq. ft.

# Avg. Time to Close Over Last 12 Months

Flamingo South Tower 144 days Miami Beach 97 days Miami-Dade 81 days