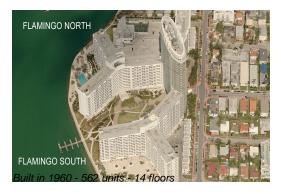

#### **Building Information**

Number of units: 562
Number of active listings for rent: 115
Number of active listings for sale: 18
Building inventory for sale: 3%
Number of sales over the last 12 months: 20
Number of sales over the last 6 months: 11
Number of sales over the last 3 months: 8

# **Building Association Information**

Flamingo South Beach 1500 Bay Rd, Miami Beach, FL 33139 (305) 532 7583