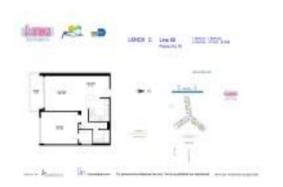

# **Unit 1580S - Flamingo South Tower**

1580S - 1500 Bay Rd, Miami Beach, FL, Miami-Dade 33139

#### **Unit Information**

 MLS Number:
 A11498618

 Status:
 Active

 Size:
 747 Sq ft.

 Bedrooms:
 1

Full Bathrooms:

Half Bathrooms:

Parking Spaces: Parking Garage, Street Parking

View:

 Rental Price:
 \$2,700

 List PPSF:
 \$4

 Valuated Price:
 \$406,000

 Valuated PPSF:
 \$544

The above valuated price is a baseline figure that does not take into account any specific renovation, upgrade, split, merge, or deterioration of the unit.