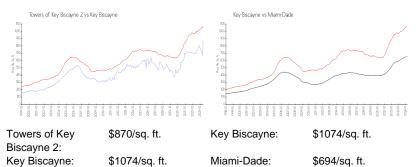

## **Market Information**

| Key Biscayne: | \$1074/sq. ft. | Miami-Dade: |
|---------------|----------------|-------------|
|---------------|----------------|-------------|