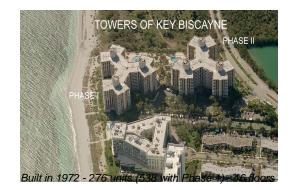

# Unit E504 - Towers of Key Biscayne 2

E504 - 1121 Crandon Blvd, Key Biscayne, FL, Miami-Dade 33149

## **Building Information**

| Number of units:                         | 269 |
|------------------------------------------|-----|
| Number of active listings for rent:      | 3   |
| Number of active listings for sale:      | 15  |
| Building inventory for sale:             | 5%  |
| Number of sales over the last 12 months: | 10  |
| Number of sales over the last 6 months:  | 3   |
| Number of sales over the last 3 months:  | 2   |