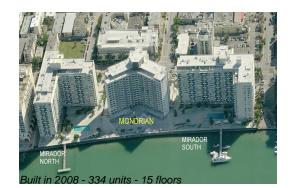

# Unit 1427 - Mondrian South Beach

1427 - 1100 West Ave, Miami Beach, FL, Miami-Dade 33139

#### **Building Information**

| Number of units:                         | 334 |
|------------------------------------------|-----|
| Number of active listings for rent:      | 25  |
| Number of active listings for sale:      | 26  |
| Building inventory for sale:             | 7%  |
| Number of sales over the last 12 months: | 8   |
| Number of sales over the last 6 months:  | 2   |
| Number of sales over the last 3 months:  | 1   |