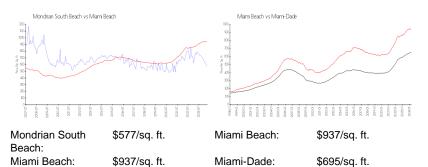

### **Market Information**

Inventory for Sale

| Mondrian South Beach | 8% |
|----------------------|----|
| Miami Beach          | 4% |
| Miami-Dade           | 3% |

### Avg. Time to Close Over Last 12 Months

| Mondrian South Beach | 303 days |
|----------------------|----------|
| Miami Beach          | 97 days  |
| Miami-Dade           | 81 days  |

BARRY SOTUPACT

Witten Contractory