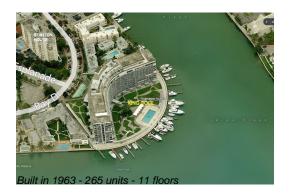

# Unit 1010 - King Cole

1010 - 900 Bay Dr, Miami Beach, FL, Miami-Dade 33141

Number of units: 265
Number of active listings for rent: 0
Number of active listings for sale: 8
Building inventory for sale: 3%
Number of sales over the last 12 months: 15
Number of sales over the last 6 months: 7
Number of sales over the last 3 months: 3

### **Building Association Information**

King Cole Condominium Association 900 Bay Dr, Miami Beach, FL 33141 (305) 866-1441