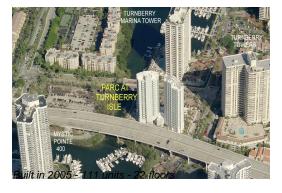

# Unit 1731 - Parc at Turnberry Isle

1731 - 19400 Turnberry Wy, Aventura, FL, Miami-Dade 33180

## **Building Information**

Number of units: 111
Number of active listings for rent: 4
Number of active listings for sale: 6
Building inventory for sale: 5%
Number of sales over the last 12 months: 5
Number of sales over the last 6 months: 0
Number of sales over the last 3 months: 0