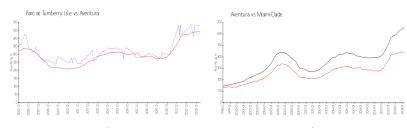

#### **Market Information**

Parc at Turnberry \$481/sq. ft. Aventura: \$437/sq. ft. Isle:

Aventura: \$437/sq. ft. Miami-Dade: \$695/sq. ft.