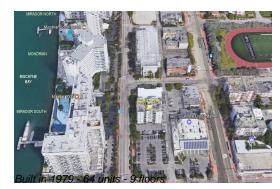

#### **Building Information**

| Number of units:                          | 64 |
|-------------------------------------------|----|
| Number of active listings for rent:       | 0  |
| Number of active listings for sale:       | 3  |
| Building inventory for sale:              | 4% |
| Number of sales over the last 12 months:  | 1  |
| Number of sales over the last 6 months: 0 | 0  |
| Number of sales over the last 3 months: 0 | 0  |