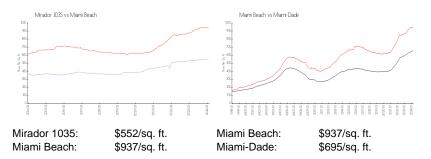

### **Market Information**

#### **Inventory for Sale**

| Mirador 1035 | 5% |
|--------------|----|
| Miami Beach  | 4% |
| Miami-Dade   | 3% |

# Avg. Time to Close Over Last 12 Months

| Mirador 1035 | 17 days |
|--------------|---------|
| Miami Beach  | 97 days |
| Miami-Dade   | 81 days |