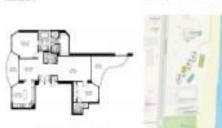

# Unit 404 - Pinnacle

404 - 17555 Collins Av, Sunny Isles, FL, Miami-Dade 33160

### **Unit Information**

| MLS Number:<br>Status:<br>Size:<br>Bedrooms:<br>Full Bathrooms:<br>Half Bathrooms:<br>Parking Spaces:<br>View: | A11509942<br>Active<br>1,590 Sq ft.<br>2<br>2<br>1 |
|----------------------------------------------------------------------------------------------------------------|----------------------------------------------------|
| Rental Price:                                                                                                  | \$8,300                                            |
| List PPSF:                                                                                                     | \$5                                                |
| Valuated Price:                                                                                                | \$1,321,000                                        |
| Valuated PPSF:                                                                                                 | \$831                                              |