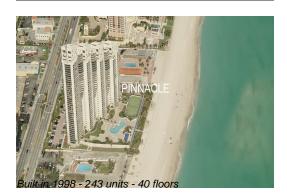

# Unit 404 - Pinnacle

404 - 17555 Collins Av, Sunny Isles, FL, Miami-Dade 33160

#### **Building Information**

| Number of units:                         | 243 |
|------------------------------------------|-----|
| Number of active listings for rent:      | 19  |
| Number of active listings for sale:      | 7   |
| Building inventory for sale:             | 2%  |
| Number of sales over the last 12 months: | 8   |
| Number of sales over the last 6 months:  | 4   |
| Number of sales over the last 3 months:  | 3   |