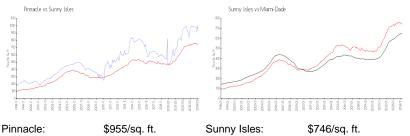

| \$831                                              |

The above valuated price is a baseline figure that does not take into account any specific renovation, upgrade, split, merge, or deterioration of the unit.

#### **Building Information**

| Number of units:                         | 243 |
|------------------------------------------|-----|
| Number of active listings for rent:      | 19  |
| Number of active listings for sale:      | 7   |
| Building inventory for sale:             | 2%  |
| Number of sales over the last 12 months: | 8   |
| Number of sales over the last 6 months:  | 4   |
| Number of sales over the last 3 months:  | 3   |

#### **Building Association Information**

The Pinnacle Condominium Association Inc (305) 935-7155 & (305) 932-7001

#### **Market Information**





#### **Inventory for Sale**

| 3% |
|----|
| 5% |
| 3% |
|    |

## Avg. Time to Close Over Last 12 Months

| Pinnacle    | 91 days  |
|-------------|----------|
| Sunny Isles | 113 days |
| Miami-Dade  | 81 days  |





ing have

#### THE STREET