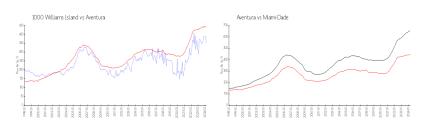

#### **Market Information**

 1000 Williams Island: \$352/sq. ft.
 Aventura:
 \$437/sq. ft.

 Aventura:
 \$437/sq. ft.
 Miami-Dade:
 \$695/sq. ft.