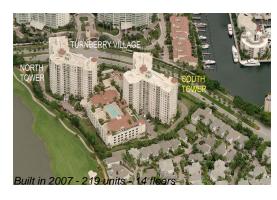

# **Unit 502 - Turnberry Village South Tower**

502 - 19900 E Country Club Dr, Aventura, FL, Miami-Dade 33180

## **Building Information**

Number of units:

Number of active listings for rent:

Number of active listings for sale:

14

Building inventory for sale:

Number of sales over the last 12 months:

Number of sales over the last 6 months: