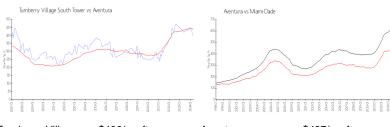

#### **Market Information**

Turnberry Village \$400/sq. ft. Aventura: \$437/sq. ft. South Tower:

Aventura: \$437/sq. ft. Miami-Dade: \$695/sq. ft.