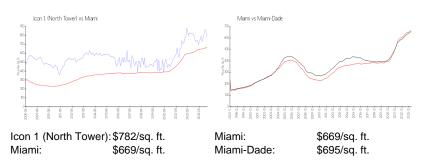

#### **Market Information**

#### **Inventory for Sale**

| Icon 1 (North Tower) | 5% |
|----------------------|----|
| Miami                | 4% |
| Miami-Dade           | 3% |

## Avg. Time to Close Over Last 12 Months

| Icon 1 (North Tower) | 96 days |
|----------------------|---------|
| Miami                | 84 days |
| Miami-Dade           | 81 days |