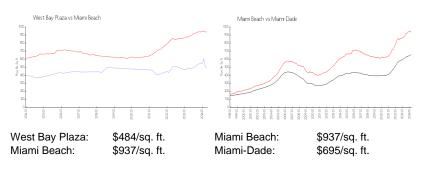

## **Market Information**

## **Inventory for Sale**

| West Bay Plaza | 6% |
|----------------|----|
| Miami Beach    | 4% |
| Miami-Dade     | 3% |

## Avg. Time to Close Over Last 12 Months

| West Bay Plaza | 43 days |
|----------------|---------|
| Miami Beach    | 97 days |
| Miami-Dade     | 81 days |