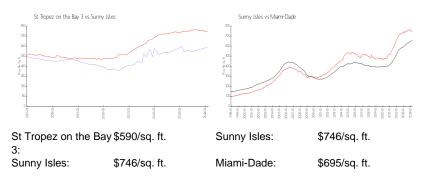

#### **Inventory for Sale**

| St Tropez on the Bay 3 | 5% |
|------------------------|----|
| Sunny Isles            | 5% |
| Miami-Dade             | 3% |

## Avg. Time to Close Over Last 12 Months

| St Tropez on the Bay 3 | 117 days |
|------------------------|----------|
| Sunny Isles            | 113 days |
| Miami-Dade             | 81 days  |