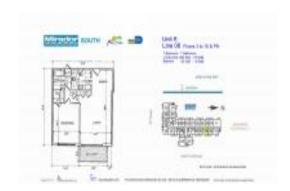

# **Unit 408 - Mirador South**

408 - 1000 West Av, Miami Beach, FL, Miami-Dade 33139

#### **Unit Information**

 MLS Number:
 A11518139

 Status:
 Active

 Size:
 852 Sq ft.

 Bedrooms:
 1

Full Bathrooms:

Half Bathrooms:

Parking Spaces: Valet Parking