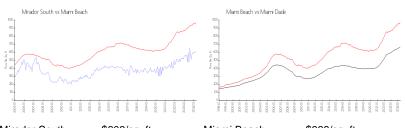

## **Market Information**

Mirador South: \$608/sq. ft. Miami Beach: \$968/sq. ft. Miami Beach: \$968/sq. ft. Miami-Dade: \$703/sq. ft.